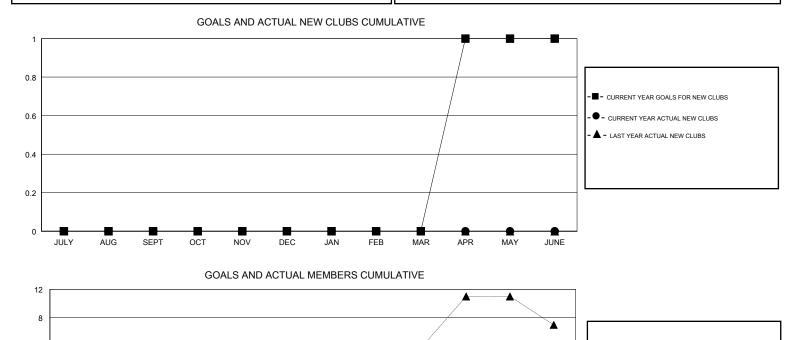

## GMT CA

| -                     | Club          | s         |               |                       | Me                        | mbers                   |                                                    |
|-----------------------|---------------|-----------|---------------|-----------------------|---------------------------|-------------------------|----------------------------------------------------|
| RESULTS FOR 2017-2018 |               |           |               | RESULTS FOR 2017-2018 |                           |                         |                                                    |
| QUARTER               | NEW CLUB GOAL | NEW CLUBS | DROPPED CLUBS | QUARTER               | MEMBER GROWTH NET<br>GOAL | MEMBER GROWTH<br>ACTUAL | DROPPED<br>MEMBERS ACTUAL<br>(including transfers) |
| JULY/AUG/SEPT         | 0             | 0         | 0             | JULY/AUG/SEPT         | 0                         | 20                      | 13                                                 |
| OCT/NOV/DEC           | 0             | 0         | 0             | OCT/NOV/DEC           | 0                         | 5                       | 6                                                  |
| JAN/FEB/MAR           | 0             | 0         | 0             | JAN/FEB/MAR           | 0                         | 0                       | 0                                                  |
| APR/MAY/JUNE          | 1             | 0         | 0             | APR/MAY/JUNE          | 1                         | 0                       | 0                                                  |