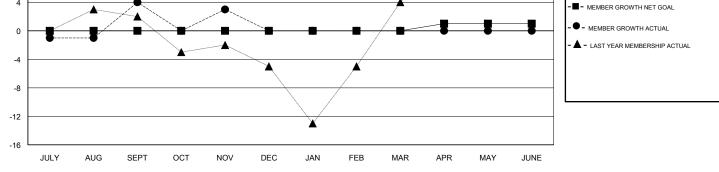

## GMT CA

| -                     | Club          | s         |               |                       | Me                        | mbers                   |                                                    |
|-----------------------|---------------|-----------|---------------|-----------------------|---------------------------|-------------------------|----------------------------------------------------|
| RESULTS FOR 2017-2018 |               |           |               | RESULTS FOR 2017-2018 |                           |                         |                                                    |
| QUARTER               | NEW CLUB GOAL | NEW CLUBS | DROPPED CLUBS | QUARTER               | MEMBER GROWTH NET<br>GOAL | MEMBER GROWTH<br>ACTUAL | DROPPED<br>MEMBERS ACTUAL<br>(including transfers) |
| JULY/AUG/SEPT         | 0             | 0         | 0             | JULY/AUG/SEPT         | 0                         | 20                      | 13                                                 |
| OCT/NOV/DEC           | 0             | 0         | 0             | OCT/NOV/DEC           | 0                         | 5                       | 6                                                  |
| JAN/FEB/MAR           | 0             | 0         | 0             | JAN/FEB/MAR           | 0                         | 0                       | 0                                                  |
| APR/MAY/JUNE          | 1             | 0         | 0             | APR/MAY/JUNE          | 1                         | 0                       | 0                                                  |